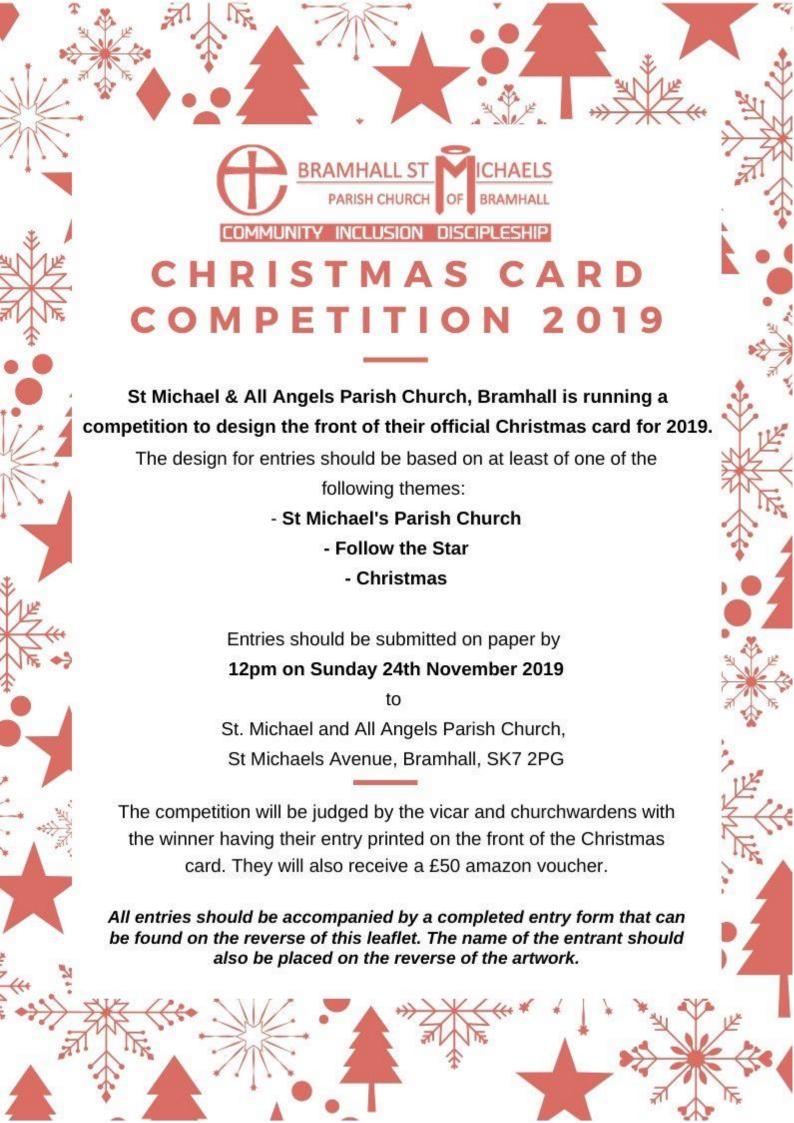

## CHRISTMAS CARD COMPETITION 2019 ENTRY FORM

THIS ENTRY FORM SHOULD BE COMPLETED AND ATTACHED TO ANY PICTURE ENTERED INTO THE COMPETITION.

| Next of Kin if you are under the age of 18. |
|---------------------------------------------|
|                                             |
|                                             |
|                                             |

- Entries will be judged on Monday 25<sup>th</sup> November by the Vicar and Churchwardens of St. Michael and All Angels Parish Church. You will be informed during the afternoon if you have won.
- The winning picture will be placed on the front of the Christmas card and you will be credited with the artwork on the inside cover. Your image may be used for other purposes throughout the Christmas season by St. Michaels Parish Church.
- This competition is open to anyone living in Bramhall or associated with St. Michaels Parish Church, Bramhall. We will accept one entry per person.
- The information you have supplied on this form will only be used in relation to this competition.

  No details will be kept on file following the completion of the competition.

The name of the entrant should also be written on the reverse of the image entered.